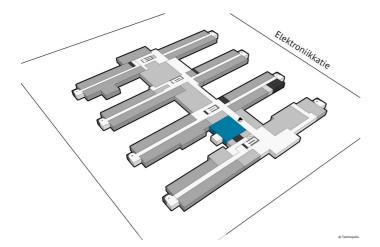

### WAREHOUSE 114 M<sup>2</sup> | TECHNOPOLIS LINNANMAA

A first floor storage space for lease, which mainly consists of open space. The Technopolis Linnanmaa campus offers versatile support services for its customers. Shops and a sports hall are located nearby. The stated square footage contains a share of the common areas. Contact us for further information!

**Availability** 

On term of notice

♠ Address

Elektroniikkatie 3 90590 Oulu

© Technop