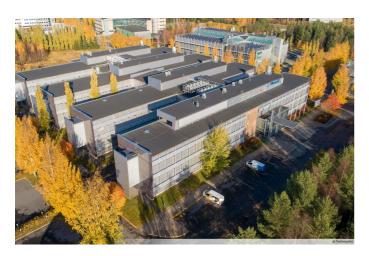

## TECHNOPOLIS LINNANMAA – OFFICE SPACE AMONG THOUSANDS OF PROFESSIONALS

You can find flexible office space and thousands of interconnected professionals at Technopolis Linnanmaa. The campus is home to 250 companies, 30 Technopolis properties, and the equivalent of 20 football fields in office space. As well as the selection of meeting rooms and auditoriums that are on campus, there are also six restaurants of different sizes, three sauna departments, and the Ideapark Oulu shopping center nearby. From our campus you will also find a small office area, Technopolis HUB, which consists of 84 smaller offices for teams of up to 12 people.

When visiting Linnanmaa, you will find yourself at the beginning of the Technopolis story. The original campus was built in the early 1980s after being inspired by Silicon Valley, and it went on to become one of the first technology villages in the world. Since then, most of the campus has been renovated and an extension was added in 2000.