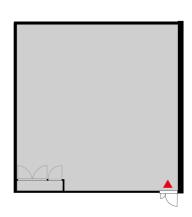

### WAREHOUSE 114 M<sup>2</sup> | TECHNOPOLIS LINNANMAA

A first floor storage space for lease, which mainly consists of open space. The Technopolis Linnanmaa campus offers versatile support services for its customers. Shops and a sports hall are located nearby. The stated square footage contains a share of the common areas. Contact us for further information!

Area

114 m<sup>2</sup>

Floor

1. floor

Parking

Parking spaces can be found in the outdoor parking area in front of the property.

**⊞** Type

Warehouse