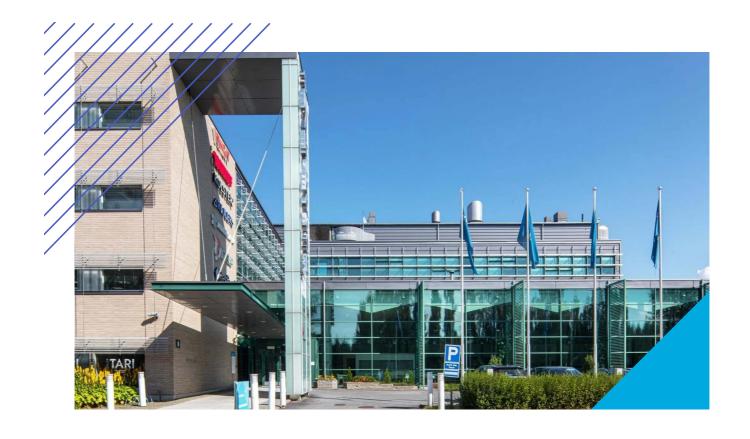

## TECHNOPOLIS LINNANMAA – OFFICE SPACE AMONG THOUSANDS OF PROFESSIONALS

You can find flexible office space and thousands of interconnected professionals at Technopolis Linnanmaa. The campus is home to 250 companies, 30 Technopolis properties, and the equivalent of 20 football fields in office space. As well as the selection of meeting rooms and auditoriums that are on campus, there are also six restaurants of different sizes, three sauna departments, and the Ideapark Oulu shopping center nearby. From our campus you will also find a small office area, Technopolis HUB, which consists of 84 smaller offices for teams of up to 12 people.

### **DIRECTIONS**

Technopolis Linnanmaa campus is located along the highway only 10 minutes away from the city center and 20 minutes away from the airport.