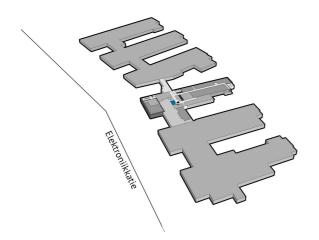

## WAREHOUSE 11 M<sup>2</sup> | TECHNOPOLIS LINNANMAA

A small storage space on the first floor is available for rent at Technopolis Linnanmaa Elektroniikkatie. The campus is located only about a 10-minute drive away from the city center of Oulu. The stated square footage contains a share of the common areas. Contact us and ask for more information!

#### ♠ Address

Elektroniikkatie 10 90590 Oulu

© Technop