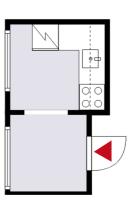

## WAREHOUSE 11 M<sup>2</sup> | TECHNOPOLIS LINNANMAA

A small storage space on the first floor is available for rent at Technopolis Linnanmaa Elektroniikkatie. The campus is located only about a 10-minute drive away from the city center of Oulu. The stated square footage contains a share of the common areas. Contact us and ask for more information!

11 m<sup>2</sup>

🚼 Floor

1. floor

Parking

Parking spaces can be found in outdoor parking areas in front of the properties.

#### **∰** Type

Warehouse