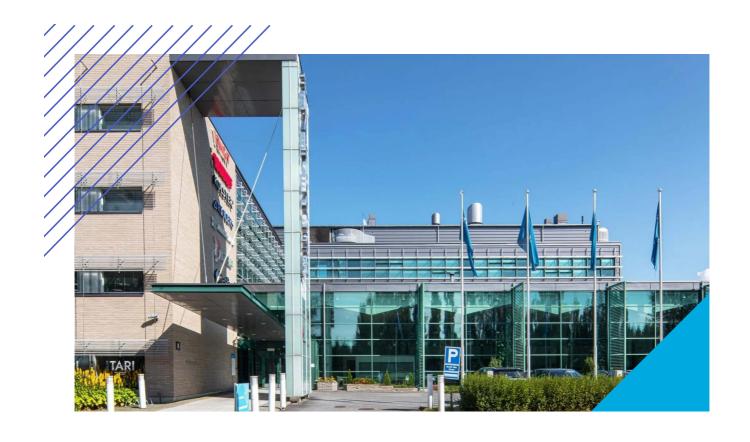

# TECHNOPOLIS LINNANMAA – OFFICE SPACE AMONG THOUSANDS OF PROFESSIONALS

You can find flexible office space and thousands of interconnected professionals at Technopolis Linnanmaa. The campus is home to 250 companies, 30 Technopolis properties, and the equivalent of 20 football fields in office space. As well as the selection of meeting rooms and auditoriums that are on campus, there are also six restaurants of different sizes, three sauna departments, and the Ideapark Oulu shopping center nearby. From our campus you will also find a small office area, Technopolis HUB, which consists of 84 smaller offices for teams of up to 12 people.

Around 6,000 professionals from all kinds of industries work at Technopolis Linnanmaa, which makes it a great place to be if you want to network and make lasting connections. The campus is next to Oulu University and just 10 minutes from the city center by car, as well as being easily accessible by public transport.

When visiting Linnanmaa, you will find yourself at the beginning of the Technopolis story. The original campus was built in the early 1980s after being inspired by Silicon Valley, and it went on to become one of the first technology villages in the world. Since then, most of the campus has been renovated and an extension was added in 2000.