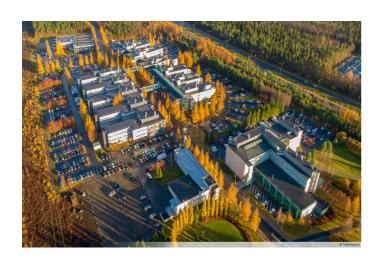

# TECHNOPOLIS LINNANMAA – OFFICE SPACE AMONG THOUSANDS OF PROFESSIONALS

You can find flexible office space and thousands of interconnected professionals at Technopolis Linnanmaa. The campus is home to 250 companies, 30 Technopolis properties, and the equivalent of 20 football fields in office space. As well as the selection of meeting rooms and auditoriums that are on campus, there are also six restaurants of different sizes, three sauna departments, and the Ideapark Oulu shopping center nearby. From our campus you will also find a small office area, Technopolis HUB, which consists of 84 smaller offices for teams of up to 12 people.

When visiting Linnanmaa, you will find yourself at the beginning of the Technopolis story. The original campus was built in the early 1980s after being inspired by Silicon Valley, and it went on to become one of the first technology villages in the world. Since then, most of the campus has been renovated and an extension was added in 2000.