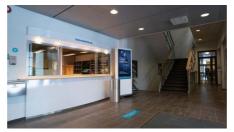

# TECHNOPOLIS LINNANMAA – OFFICE SPACE AMONG THOUSANDS OF PROFESSIONALS

You can find flexible office space and thousands of interconnected professionals at Technopolis Linnanmaa. The campus is home to 250 companies, 30 Technopolis properties, and the equivalent of 20 football fields in office space. As well as the selection of meeting rooms and auditoriums that are on campus, there are also six restaurants of different sizes, three sauna departments, and the Ideapark Oulu shopping center nearby. From our campus you will also find a small office area, Technopolis HUB, which consists of 84 smaller offices for teams of up to 12 people.

Around 6,000 professionals from all kinds of industries work at Technopolis Linnanmaa, which makes it a great place to be if you want to network and make lasting connections. The campus is next to Oulu University and just 10 minutes from the city center by car, as well as being easily accessible by public transport.