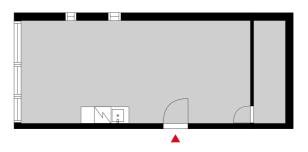

### WAREHOUSE 122 M<sup>2</sup> | TECHNOPOLIS LINNANMAA

A 1st floor storage space available for lease at Technopolis Linnanmaa campus. Shared kitchen and toilet facilities are on the same floor. Technopolis Linnanmaa offers a wide range of excellent services to its tenants. The stated square footage contains a share of the common areas. Contact us for further information!

「」 Area

 $122 \, \text{m}^2$ 

Floor

1. floor

Parking

Parking spaces can be found in the outdoor parking area in front of the property.

**∰** Type

Warehouse