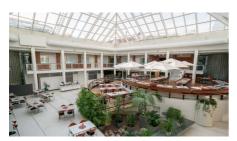

# TECHNOPOLIS LINNANMAA – OFFICE SPACE AMONG THOUSANDS OF PROFESSIONALS

You can find flexible office space and thousands of interconnected professionals at Technopolis Linnanmaa. The campus is home to 250 companies, 30 Technopolis properties, and the equivalent of 20 football fields in office space. As well as the selection of meeting rooms and auditoriums that are on campus, there are also six restaurants of different sizes, three sauna departments, and the Ideapark Oulu shopping center nearby. From our campus you will also find a small office area, Technopolis HUB, which consists of 84 smaller offices for teams of up to 12 people.

Around 6,000 professionals from all kinds of industries work at Technopolis Linnanmaa, which makes it a great place to be if you want to network and make lasting connections. The campus is next to Oulu University and just 10 minutes from the city center by car, as well as being easily accessible by public transport.