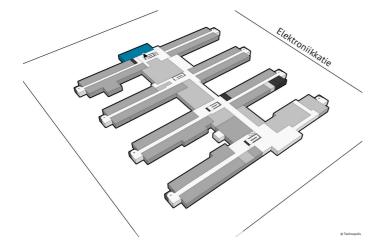

### WAREHOUSE 122 M<sup>2</sup> | TECHNOPOLIS LINNANMAA

A 1st floor storage space available for lease at Technopolis Linnanmaa campus. Shared kitchen and toilet facilities are on the same floor. Technopolis Linnanmaa offers a wide range of excellent services to its tenants. The stated square footage contains a share of the common areas. Contact us for further information!

**Availability** 

On term of notice

♠ Address

Elektroniikkatie 3 90590 Oulu

Ø Techno