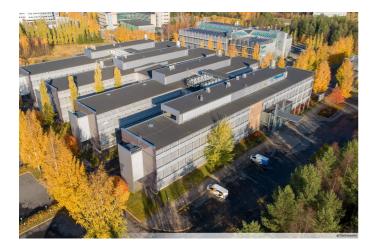

# TECHNOPOLIS LINNANMAA – OFFICE SPACE AMONG THOUSANDS OF PROFESSIONALS

You can find flexible office space and thousands of interconnected professionals at Technopolis Linnanmaa. The campus is home to 250 companies, 30 Technopolis properties, and the equivalent of 20 football fields in office space. As well as the selection of meeting rooms and auditoriums that are on campus, there are also six restaurants of different sizes, three sauna departments, and the Ideapark Oulu shopping center nearby. From our campus you will also find a small office area, Technopolis HUB, which consists of 84 smaller offices for teams of up to 12 people.