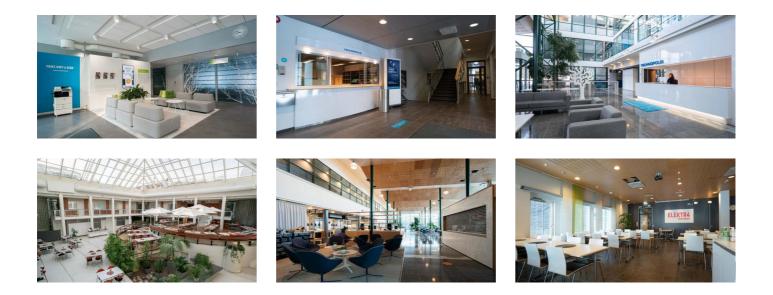

# TECHNOPOLIS LINNANMAA – OFFICE SPACE AMONG THOUSANDS OF PROFESSIONALS

You can find flexible office space and thousands of interconnected professionals at Technopolis Linnanmaa. The campus is home to 250 companies, 30 Technopolis properties, and the equivalent of 20 football fields in office space. As well as the selection of meeting rooms and auditoriums that are on campus, there are also six restaurants of different sizes, three sauna departments, and the Ideapark Oulu shopping center nearby. From our campus you will also find a small office area, Technopolis HUB, which consists of 84 smaller offices for teams of up to 12 people.

#### SERVICES ON CAMPUS

Your functional work environment combines office space and access to our services. Discover all the services available on this campus.