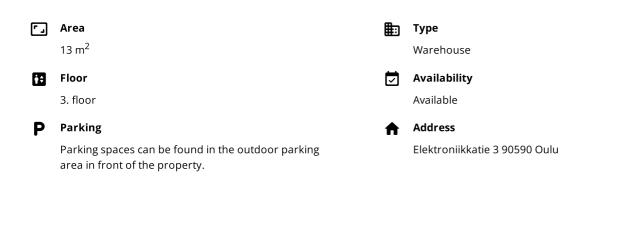

# Warehouse $13 \text{ m}^2$

Technopolis Linnanmaa, Oulu

### WAREHOUSE 13 M<sup>2</sup> | TECHNOPOLIS LINNANMAA

For rent, a small cage storage space on the third floor. Technopolis Linnanmaa campus offers versatile support services to its tenants. The stated square footage contains a share of the common areas. Ask for more information!