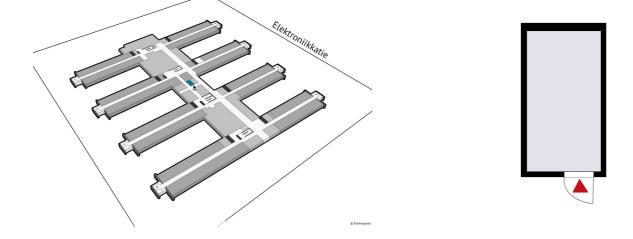

# Warehouse $13 \text{ m}^2$

Technopolis Linnanmaa, Oulu

### WAREHOUSE 13 M<sup>2</sup> | TECHNOPOLIS LINNANMAA

For rent, a small cage storage space on the third floor. Technopolis Linnanmaa campus offers versatile support services to its tenants. The stated square footage contains a share of the common areas. Ask for more information!