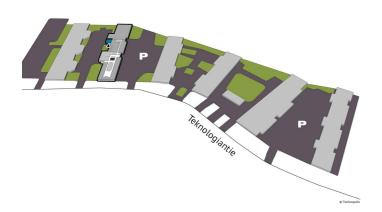

### WAREHOUSE 13 M<sup>2</sup> | TECHNOPOLIS LINNANMAA

A modern storage available for rent at Technopolis Linnanmaa campus. The property is located near the University of Oulu, only 15 minutes away from the center of Oulu. The stated square footage contains a share of the common areas. Contact us for more information!

**Availability** 

Available

♠ Address

Teknologiantie 12 90590 Oulu

© Techno