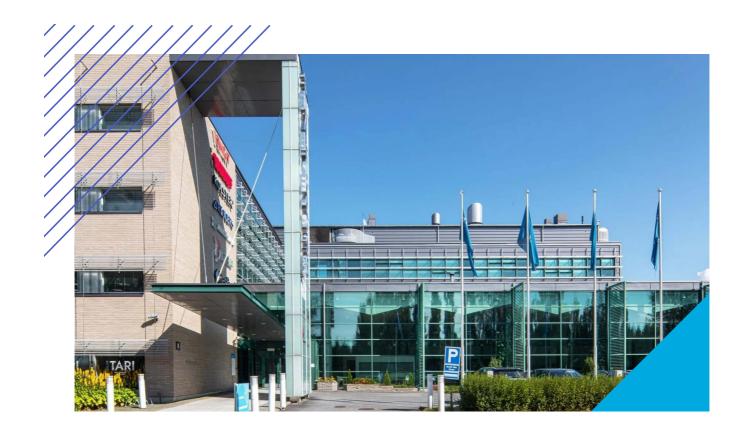

### WAREHOUSE 13 M<sup>2</sup> | TECHNOPOLIS LINNANMAA

A modern storage available for rent at Technopolis Linnanmaa campus. The property is located near the University of Oulu, only 15 minutes away from the center of Oulu. The stated square footage contains a share of the common areas. Contact us for more information!

## TECHNOPOLIS LINNANMAA – OFFICE SPACE AMONG THOUSANDS OF PROFESSIONALS

You can find flexible office space and thousands of interconnected professionals at Technopolis Linnanmaa. The campus is home to 250 companies, 30 Technopolis properties, and the equivalent of 20 football fields in office space. As well as the selection of meeting rooms and auditoriums that are on campus, there are also six restaurants of different sizes, three sauna departments, and the Ideapark Oulu shopping center nearby. From our campus you will also find a small office area, Technopolis HUB, which consists of 84 smaller offices for teams of up to 12 people.