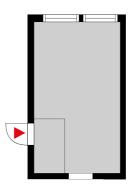

「」 Area

13 m<sup>2</sup>

Floor

1. floor

Parking

Parking spaces can be found in the outdoor parking area in front of the property.

**∰** Type

Warehouse