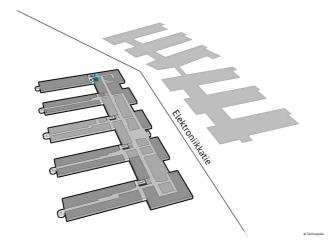

### WAREHOUSE 20 M<sup>2</sup> | TECHNOPOLIS LINNANMAA

A 1st floor storage space available for lease at Technopolis Linnanmaa Elektroniikkatie. The campus is located next to good transport connections, close to the center of Oulu. The stated square footage contains a share of the common areas. Contact us and ask for more information!

**Availability** 

On term of notice

Address

Elektroniikkatie 13 90590 Oulu

@ Technopo