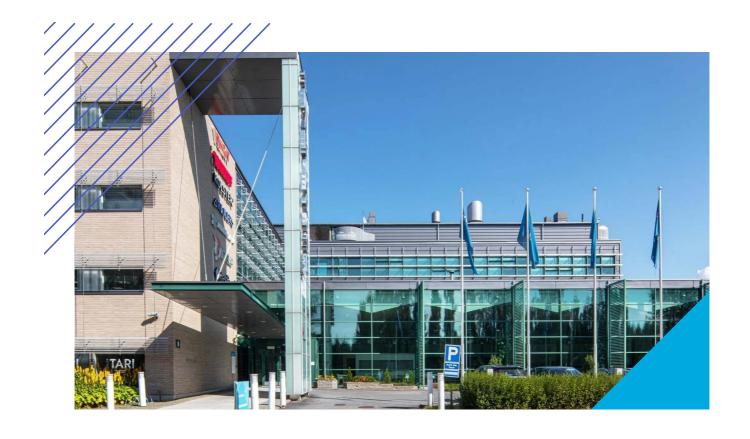

## TECHNOPOLIS LINNANMAA – OFFICE SPACE AMONG THOUSANDS OF PROFESSIONALS

You can find flexible office space and thousands of interconnected professionals at Technopolis Linnanmaa. The campus is home to 250 companies, 30 Technopolis properties, and the equivalent of 20 football fields in office space. As well as the selection of meeting rooms and auditoriums that are on campus, there are also six restaurants of different sizes, three sauna departments, and the Ideapark Oulu shopping center nearby. From our campus you will also find a small office area, Technopolis HUB, which consists of 84 smaller offices for teams of up to 12 people.

### WAREHOUSE 20 M<sup>2</sup> | TECHNOPOLIS LINNANMAA

A 1st floor storage space available for lease at Technopolis Linnanmaa Elektroniikkatie. The campus is located next to good transport connections, close to the center of Oulu. The stated square footage contains a share of the common areas. Contact us and ask for more information!