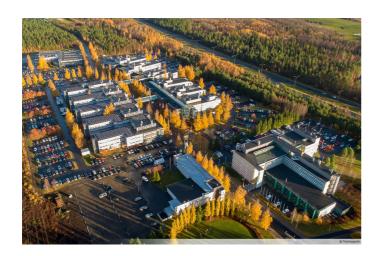

## TECHNOPOLIS LINNANMAA – OFFICE SPACE AMONG THOUSANDS OF PROFESSIONALS

You can find flexible office space and thousands of interconnected professionals at Technopolis Linnanmaa. The campus is home to 250 companies, 30 Technopolis properties, and the equivalent of 20 football fields in office space. As well as the selection of meeting rooms and auditoriums that are on campus, there are also six restaurants of different sizes, three sauna departments, and the Ideapark Oulu shopping center nearby. From our campus you will also find a small office area, Technopolis HUB, which consists of 84 smaller offices for teams of up to 12 people.

Around 6,000 professionals from all kinds of industries work at Technopolis Linnanmaa, which makes it a great place to be if you want to network and make lasting connections. The campus is next to Oulu University and just 10 minutes from the city center by car, as well as being easily accessible by public transport.