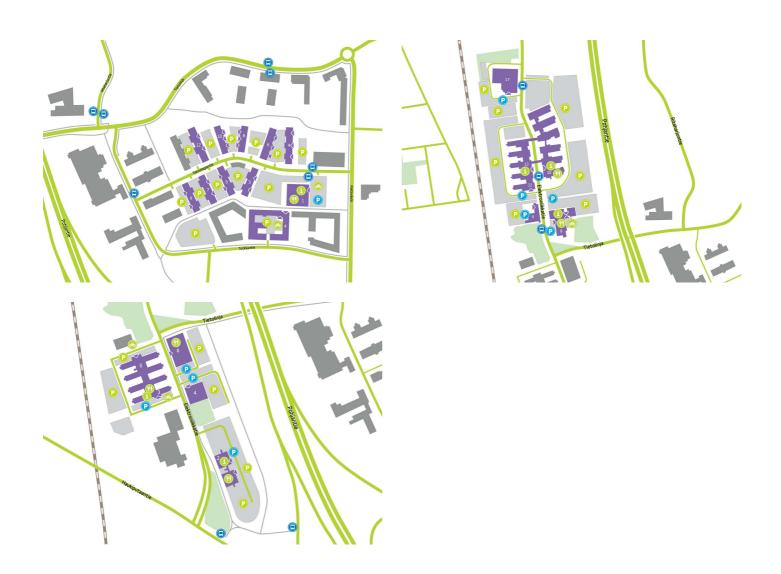

### **DIRECTIONS**

Technopolis Linnanmaa campus is located along the highway only 10 minutes away from the city center and 20 minutes away from the airport.

### WAREHOUSE 20 M<sup>2</sup> | TECHNOPOLIS LINNANMAA

A 1st floor storage space available for lease at Technopolis Linnanmaa Elektroniikkatie. The campus is located next to good transport connections, close to the center of Oulu. The stated square footage contains a share of the common areas. Contact us and ask for more information!