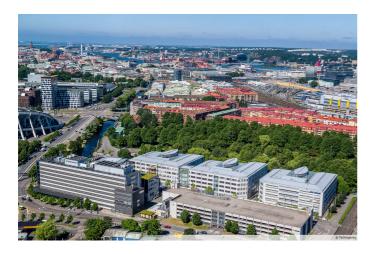

# TECHNOPOLIS ULLEVI – FLEXIBLE OFFICE SPACE NEXT TO GOTHENBURG CITY CENTER

Welcome to the beautiful workspace of Technopolis Ullevi in Gothenburg. A bustling campus of 34,300 sqm, Ullevi is based near the city center, in the Gårda district, and right next to Ullevi Stadium. Gårda is located next to E6, E45 and E20 highways and is easily accessible by car. There are also bus and tram stops close to the campus, and it is situated just a 15-minute walk from the central railway station.

### **DIRECTIONS**

Technopolis Ullevi has a very strategic location in the Gårda district, near the city center, just a 15-minute walk from the Central Station, right next to Ullevi Stadium, but also close to highways, such as the E6, for easy access by car.