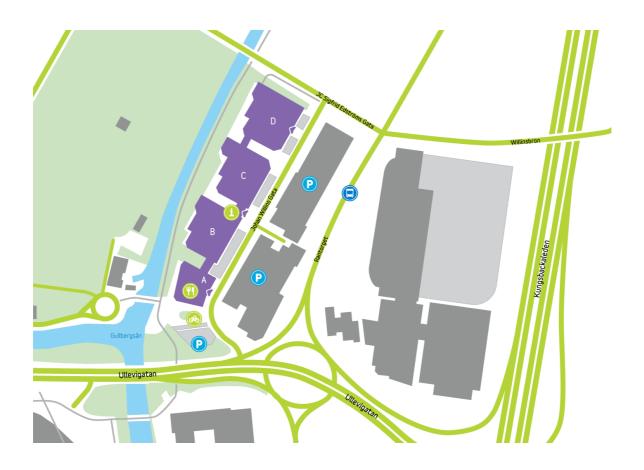

### WAREHOUSE 20 M<sup>2</sup> | TECHNOPOLIS ULLEVI

Storage in various sizes located in the basement. All storages have an easily accessible location, which creates good conditions for both storage and loading and unloading of deliveries. The storages are located in directly connection to the garage or cargo elevator and goods department. Contact us for more information!

Type
20 m²
Warehouse

Floor
Basement

P Parking
Underground parking facilities.

Type
Warehouse

Availability
Available

Address
Johan Willins Gata 6 (hus C) 41664 Göteborg