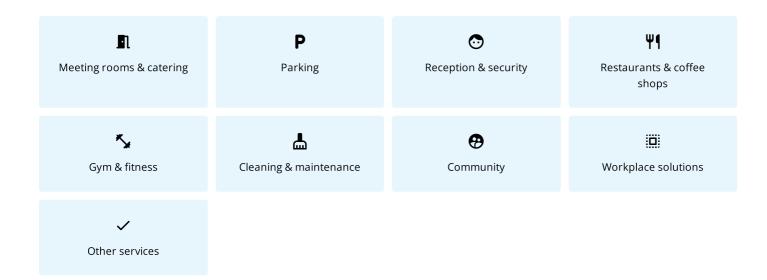

#### **SERVICES ON CAMPUS**

Your functional work environment combines office space and access to our services. Discover all the services available on this campus.

Restaurants & coffee shops

Professionals from all kinds of industries have the opportunity to network at this busy campus, as well as access to good parking facilities and a cozy restaurant. In addition, services of the Ullevi campus include a selection of meeting rooms, catering services, a well-equipped gym, and a coffee shop. The reception welcomes you and your guests and helps you if you have any questions. From our campus you will also find a small office area, Technopolis HUB, which consists of 4 smaller offices for teams of up to 10 people.

# Delicious meals served all day long

Restaurant Vällagat serves lunch from Monday till Friday. The restaurant is located in one of the buildings on campus, and it offers lunch and the opportunity for you to arrange events and larger gatherings.