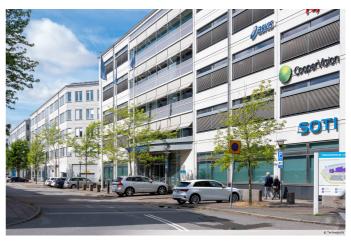

# TECHNOPOLIS ULLEVI – FLEXIBLE OFFICE SPACE NEXT TO GOTHENBURG CITY CENTER

Welcome to the beautiful workspace of Technopolis Ullevi in Gothenburg. A bustling campus of 34,300 sqm, Ullevi is based near the city center, in the Gårda district, and right next to Ullevi Stadium. Gårda is located next to E6, E45 and E20 highways and is easily accessible by car. There are also bus and tram stops close to the campus, and it is situated just a 15-minute walk from the central railway station.

### **DIRECTIONS**

Technopolis Ullevi has a very strategic location in the Gårda district, near the city center, just a 15-minute walk from the Central Station, right next to Ullevi Stadium, but also close to highways, such as the E6, for easy access by car.