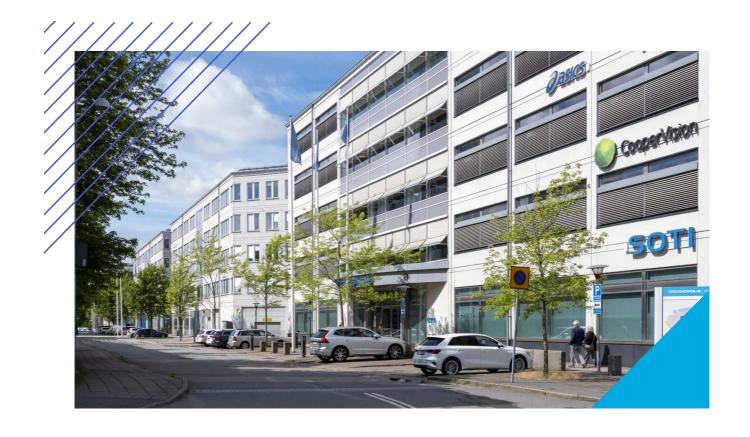

# TECHNOPOLIS ULLEVI – FLEXIBLE OFFICE SPACE NEXT TO GOTHENBURG CITY CENTER

Welcome to the beautiful workspace of Technopolis Ullevi in Gothenburg. A bustling campus of 34,300 sqm, Ullevi is based near the city center, in the Gårda district, and right next to Ullevi Stadium. Gårda is located next to E6, E45 and E20 highways and is easily accessible by car. There are also bus and tram stops close to the campus, and it is situated just a 15-minute walk from the central railway station.

### **DIRECTIONS**

Technopolis Ullevi has a very strategic location in the Gårda district, near the city center, just a 15-minute walk from the Central Station, right next to Ullevi Stadium, but also close to highways, such as the E6, for easy access by car.