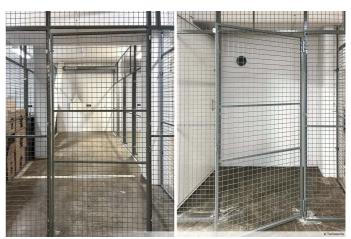

### WAREHOUSE 20 M<sup>2</sup> | TECHNOPOLIS ULLEVI

Storage in various sizes located in the basement. All storages have an easily accessible location, which creates good conditions for both storage and loading and unloading of deliveries. The storages are located in directly connection to the garage or cargo elevator and goods department. Contact us for more information!

Type
20 m²
Warehouse

Floor
Basement

P Parking
Underground parking facilities.

Type
Warehouse

Availability
Available

Address
Johan Willins Gata 6 (hus C) 41664 Göteborg