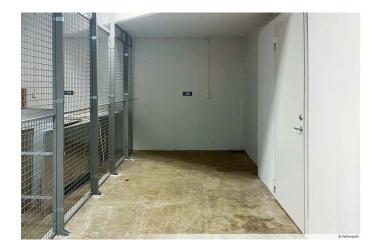

### WAREHOUSE 20 M<sup>2</sup> | TECHNOPOLIS ULLEVI

Storage in various sizes located in the basement. All storages have an easily accessible location, which creates good conditions for both storage and loading and unloading of deliveries. The storages are located in directly connection to the garage or cargo elevator and goods department. Contact us for more information!

Type
20 m²
Warehouse

Floor
Basement

P Parking
Underground parking facilities.

Type
Warehouse

Availability
Available

Address
Johan Willins Gata 6 (hus C) 41664 Göteborg