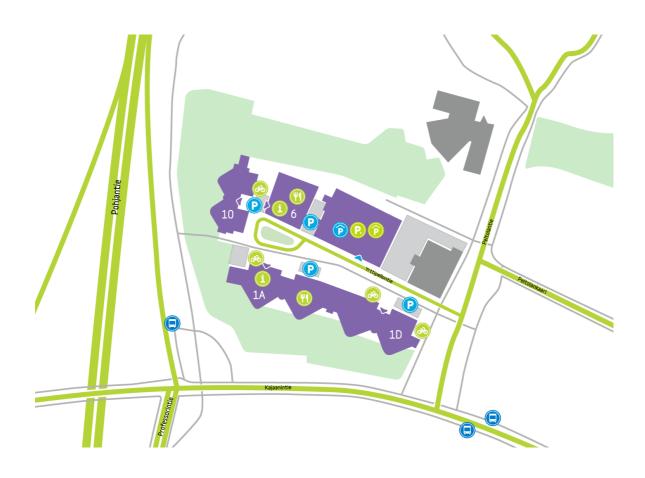

### **DIRECTIONS**

Technopolis Peltola campus is located just 2 km from Oulu city center and railway station. The reception for Yrttipellontie 1 is located on the first floor at the main entrance in the A-part of the building. Yrttipellontie 6 reception is located on the first floor and there is also a reception at the lobby of Yrttipellonite 10.

Availability

Available

Address

Yrttipellontie 1 90230 Oulu

© Technopoli