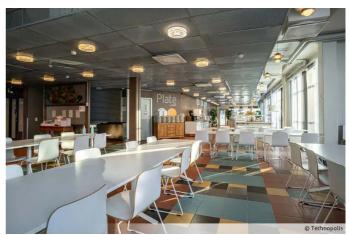

#### Restaurants & coffee shops

## Delicious meals served all day long

You can find a total of six restaurants on Linnanmaa campus that serve up a great combination of familiar and international dishes. Most of the restaurants at Linnanmaa also provide self-service kiosks.