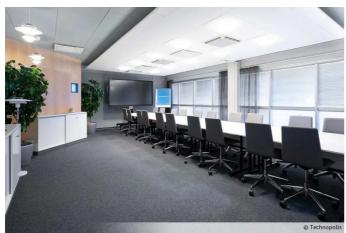

# TECHNOPOLIS LINNANMAA – OFFICE SPACE AMONG THOUSANDS OF PROFESSIONALS

You can find flexible office space and thousands of interconnected professionals at Technopolis Linnanmaa. The campus is home to 250 companies, 30 Technopolis properties, and the equivalent of 20 football fields in office space. As well as the selection of meeting rooms and auditoriums that are on campus, there are also six restaurants of different sizes, three sauna departments, and the Ideapark Oulu shopping center nearby. From our campus you will also find a small office area, Technopolis HUB, which consists of 84 smaller offices for teams of up to 12 people.