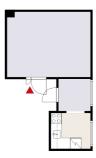

### WAREHOUSE 30 M<sup>2</sup> | TECHNOPOLIS LINNANMAA

First floor warehouse for rent at Technopolis Linnanmaa Elektroniikkatie. The location is only about a 10-minute drive to the center of Oulu. The stated square footage contains a share of the common areas. Contact us and ask for more information about the destination!