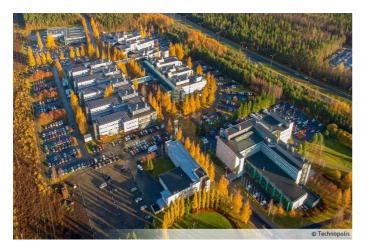

# TECHNOPOLIS LINNANMAA – OFFICE SPACE AMONG THOUSANDS OF PROFESSIONALS

You can find flexible office space and thousands of interconnected professionals at Technopolis Linnanmaa. The campus is home to 250 companies, 30 Technopolis properties, and the equivalent of 20 football fields in office space. As well as the selection of meeting rooms and auditoriums that are on campus, there are also six restaurants of different sizes, three sauna departments, and the Ideapark Oulu shopping center nearby. From our campus you will also find a small office area, Technopolis HUB, which consists of 84 smaller offices for teams of up to 12 people.

Around 6,000 professionals from all kinds of industries work at Technopolis Linnanmaa, which makes it a great place to be if you want to network and make lasting connections. The campus is next to Oulu University and just 10 minutes from the city center by car, as well as being easily accessible by public transport.