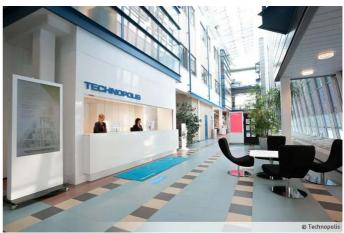

# TECHNOPOLIS LINNANMAA – OFFICE SPACE AMONG THOUSANDS OF PROFESSIONALS

You can find flexible office space and thousands of interconnected professionals at Technopolis Linnanmaa. The campus is home to 250 companies, 30 Technopolis properties, and the equivalent of 20 football fields in office space. As well as the selection of meeting rooms and auditoriums that are on campus, there are also six restaurants of different sizes, three sauna departments, and the Ideapark Oulu shopping center nearby. From our campus you will also find a small office area, Technopolis HUB, which consists of 84 smaller offices for teams of up to 12 people.

### Why Technopolis?

Squares are not really what you want, are they? Wouldn't you prefer...

- Second Se
- One contract that includes access to space and all services
- Your own contact person and helpful staff at reception
- Being part of a vibrant community of companies and professionals
- A strategic location and great transport connections