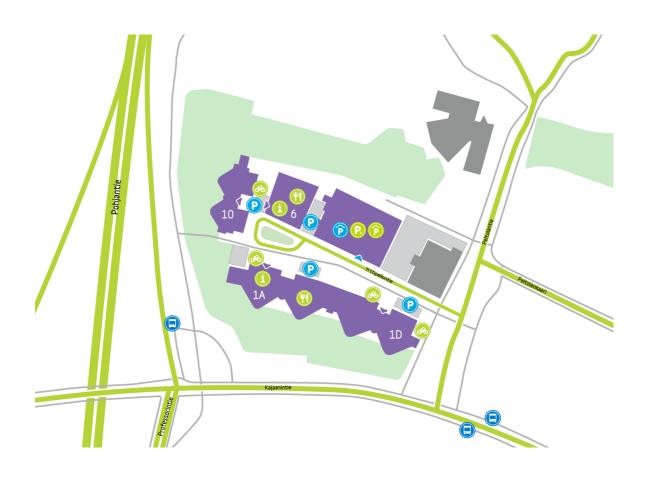

### **DIRECTIONS**

Technopolis Peltola campus is located just 2 km from Oulu city center and railway station. The reception for Yrttipellontie 1 is located on the first floor at the main entrance in the A-part of the building. Yrttipellontie 6 reception is located on the first floor and there is also a reception at the lobby of Yrttipellonite 10.

Available

Address

Yrttipellontie 10 90230 Oulu